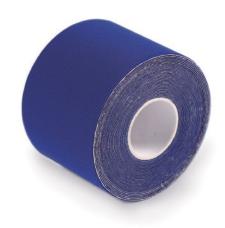

wet conditions.
- The nylon material contains higher elasticity, softer performance, alleviates pain and prevents muscle injury in the intense sports by microscopically lifting the skin.

- Pain- Reduces pain by taking pressure off the pain receptors
- Lymphatic- Eliminates lymphatic fluid(swelling) under the skin
- Joint- Adjusts mis-alignment to aid skin and muscle function
- Muscle- Supports and strengthens the muscle

| Specifications |                                             |                        |  |
|----------------|---------------------------------------------|------------------------|--|
| SIZE<br>5cm*5m | BOX<br>6rolls/box                           | CARTON<br>20box/carton |  |
| specificat     | specification and package can be customized |                        |  |



# Pre-cut tape

# **Product advantages**

- Latex free acrylic adhesive used on our tape allows it to adhere safely and comfortably to the skin. As it is heat-activated, the tape attaches itself firmly to the skin even during vigorous activities.
  - The tape thickness is manufactured to approximate the thickness of the skin's epidermis.
  - This allows athletes to move and feel in a natural manner.
  - Water resistant: acrylic adhesive stays firmly attached to the skin even in wet conditions.
  - More convenient to use.
  - The basic fabric for the pre-cut tape can be cotton or rayon.

#### **Suggested Applications:**

- Pain- Reduces pain by taking pressure off the pain receptors
- Lymphatic- Eliminates lymphatic fluid(swelling) under the skin
- Joint- Adjusts mis-alignment to aid skin