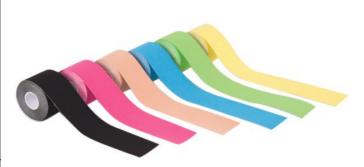

# Kinesiology tape

## **Product advantages**

- Latex free acrylic adhesive used on our tape allows it to adhere safely and comfortably to the skin. As it is heat-activated, the tape attaches itself firmly to the skin even during vigorous activities.
  - The cotton fabric allows moisture to evaporate through the material.
  - The tape thickness is manufactured to approximate the thickness of the skin's epidermis.
  - This allows athletes to move and feel in a natural manner.
  - Water resistant: acrylic adhesive stays firmly attached to the skin even in wet conditions.

#### **Suggested Applications:**

- Pain- Reduces pain by taking pressure off the pain receptors
- Lymphatic- Eliminates lymphatic fluid(swelling) under the skin
- Joint- Adjusts mis-alignment to aid skin and muscle function
- Muscle- Supports and strengthens the muscle