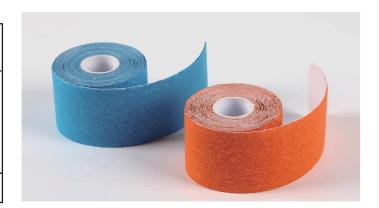

h people who like to be trendy.

#### **Suggested Applications:**

- Pain- Reduces pain by taking pressure off the pain receptors
- Lymphatic- Eliminates lymphatic fluid(swelling) under the skin
- Joint- Adjusts mis-alignment to aid skin and muscle function

| Specifications |                     |                  |
|----------------|---------------------|------------------|
| SIZE           | вох                 | CARTON           |
| 2.5cm*5m       | 12rolls/box         | 20boxes/carton   |
| 3.75cm*5m      | 8rolls/box          | 20boxes/carton   |
| 5cm*5m         | 6rolls/box          | 20boxes/carton   |
| 7.5cm*5m       | 4rolls/box          | 20boxes/carton   |
| 5cm*30m        | 1roll/box           | 20boxes/carton   |
| specificat     | tion and package ca | ın be customized |



Pre-cut kinesiology strip

# **Product advantages**

- Latex free acrylic adhesive used on our tape allows it to adhere safely and comfortably to the skin. As it is heat-activated, the tape attaches itself firmly to the skin even during vigorous activities.
  - The cotton fabric allows moisture to evaporate through the material.
  - The tape thickness is manufactured to approximate the thickness of the skin's epidermis.
  - This allows athletes to move and feel in a natural manner.
  - Water resistant: acrylic adhesive stays firmly attached to the skin even in wet conditions.
- For six different parts of body: Lower back, neck, shoulder, knee, wrist, foot. The reasonable compatible application is more professional and convenient.

- Pain- Reduces pain by taking pressure off the pain rece