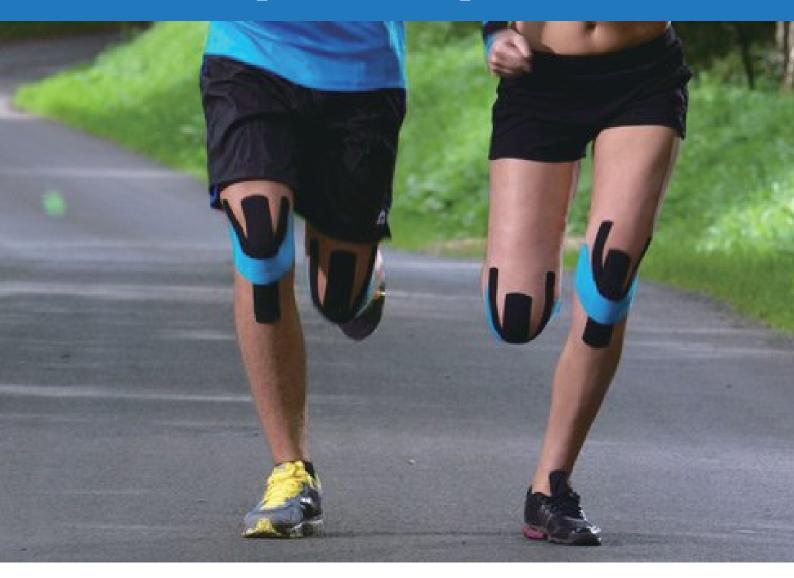

# Kinesiology tape

## **Product advantages**

- Latex free acrylic adhesive used on our tape allows it to adhere safely and comfortably to the skin. As it is heat-activated, the tape attaches itself firmly to the skin even during vigorous activities.
  - The cotton fabric allows moisture to evaporate through the material.
  - The tape thickness is manufactured to approximate the thickness of the skin's epidermis.
  - This allows athletes to move and feel in a natural manner.
  - Water resistant: acrylic adhesive stays firmly attached to the skin even in wet conditions.

#### **Suggested Applications:**

- Pain- Reduces pain by taking pressure off the pain receptors
- Lymphatic- Eliminates lymphatic fluid(swelling) under the skin
- Joint- Adjusts mis-alignment to aid skin and muscle function
- Muscle- Supports and strengthens the muscle