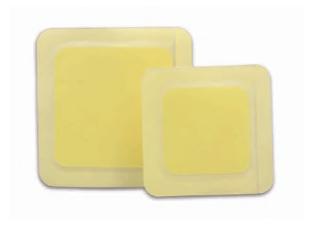

#### **Hydrocolloid Dressing**

#### **Product advantages**

- May be used as a protective dressing on at-risk skin. May be used on intact skin to protect from friction
  - Proven up to 7 day wear time
  - Smooth outer surface helps reduce the risk of shear and friction
  - · Absorbs exudate without breaking down or leaving residue in the wound
  - Film border eliminates the need for tape and makes dressing application easier
  - Water-resistant film border adheres firmly
- Film border seals to help prevent premature dressing failure due to edge lift
- Protects the wound and periwound skin from contaminants, body fluids, bacteria and viruses\* \*In vitro testing shows that the transparent film provides a viral barrier from viruses 27 nm in diameter or larger while the dressing remains intact without leakage

#### **Suggested Applications:**

- · Partial thickness dermal ulcers
- Superficial wounds and abrasions
- Superficial and partial-thickness burns
- Donor sites

| Specifications |           |                |
|----------------|-----------|----------------|
| SIZE           | вох       | CARTON         |
| 10*10cm        | 10pcs/box | 24boxes/carton |
| 7.5*7.5cm      | 10pcs/box | 24boxes/carton |
| 5*5cm          | 10pcs/box | 24boxes/carton |