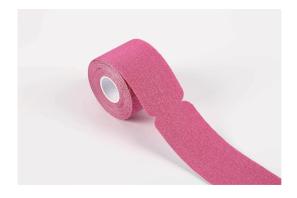

sic fabric for the pre-cut tape can be cotton or rayon.

#### **Suggested Applications:**

- Pain- Reduces pain by taking pressure off the pain receptors
- Lymphatic- Eliminates lymphatic fluid(swelling) under the skin
- Joint- Adjusts mis-alignment to aid skin and muscle function
- · Muscle- Supports and strengthens the muscle

| Specifications                              |            |                |
|---------------------------------------------|------------|----------------|
| SIZE                                        | вох        | CARTON         |
| 5cm*5m                                      | 6rolls/box | 20boxes/carton |
| 5cm*30m                                     | 1roll/box  | 20boxes/carton |
| specification and package can be customized |            |                |



# Rayon tape

#### **Product advantages**

- Latex free acrylic adhesive used on our tape allows it to adhere safely and comfortably to the skin. As it is heat-activated, the tape attaches itself firmly to the skin even during vigorous activities.
  - The tape thickness is manufactured to approximate the thickness of the skin's epidermis.
  - This allows athletes to move and feel in a natural manner.
  - Water resistant: acrylic adhesive stays firmly attached to the skin even in wet conditions.
- •Striking color, high elasticity, good permeability. This kind of tape is more popular with people who like to be trendy.

#### **Suggested Applications:**

- Pain- Reduces pain by taking pressure off the pain receptors
- Lymphatic- Eliminates lymphatic fluid(swelling) under the skin
- Joint- Ad