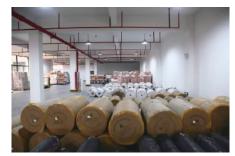

The project covers an area of 10000 square meters, including 12000 square meters' factory area, 2700 square meters' office building area,500 square meters' purifying area. There are 2 production lines of sporting tape, medical tape, wound dressing and so on. All the products meet the ISO13485: 2016 International Certification,