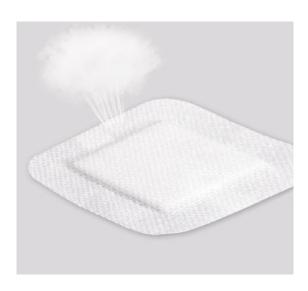

# Non-woven wound dressing

#### Non-woven wound dressing

#### **Product advantages**

- Highly conformable dressing is easy to apply, conforms to body contours, and flexes with movement or swelling.
- Dressing is porous and breathable for increased patient comfort, better exchange of moisture vapor and oxygen, and reduced risk of skin maceration.
- Unique, nonadherent pad won't stick to the wound, allowing normal wound healing processes to occur with less pain and trauma.
  - Dressing provides excellent adhesion, yet is gentle to the skin.
  - Convenient, all-in-one dressing reduces application time.
  - Absorbent pad protects wound and absorbs drainage.
  - Full range of sizes is available to fit every application.