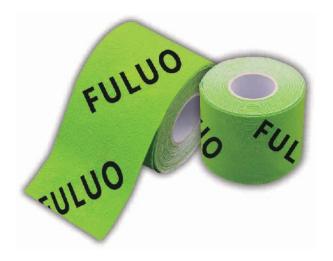

tton fabric allows moisture to evaporate through the material.
  - The tape thickness is manufactured to approximate the thickness of the skin's epidermis.
  - This allows athletes to move and feel in a natural manner.
  - Water resistant: acrylic adhesive stays firmly attached to the skin even in wet conditions.

- Pain- Reduces pain by taking pressure off the pain receptors
- Lymphatic- Eliminates lymphatic fluid(swelling) under the skin
- Joint- Adjusts mis-alignment to aid skin and muscle function
- Muscle- Supports and strengthens the muscle

| Specifications |            |                |
|----------------|------------|----------------|
| SIZE           | вох        | CARTON         |
| 5cm*5m         | 6rolls/box | 20boxes/carton |
| 5cm*30m        | 1roll/box  | 20boxes/carton |



#### 4 way stretch tape

#### **Product advantages**

- Latex free acrylic adhesive used on our tape allows it to adhere safely and comfortably to the skin. As it is heat-activated, the tape attaches itself firmly to the skin even during vigorous activities.
  - The tape thickness is manufactured to approximate the thickness of the skin's epidermis.
  - This allows athletes to move and feel in a natural manner.
  - Water resistant: acrylic adhesive stays firmly attached to the skin even in wet conditions.
- The nylon material contains higher elasticity, softer performance, alleviates pain and prevents muscle injury in the intense sports by microscopically lifting the skin.

- Pain- Reduces pain by taking pressure off the pain receptors
- Lymphatic- Eliminates lymphatic fluid(swelling) un