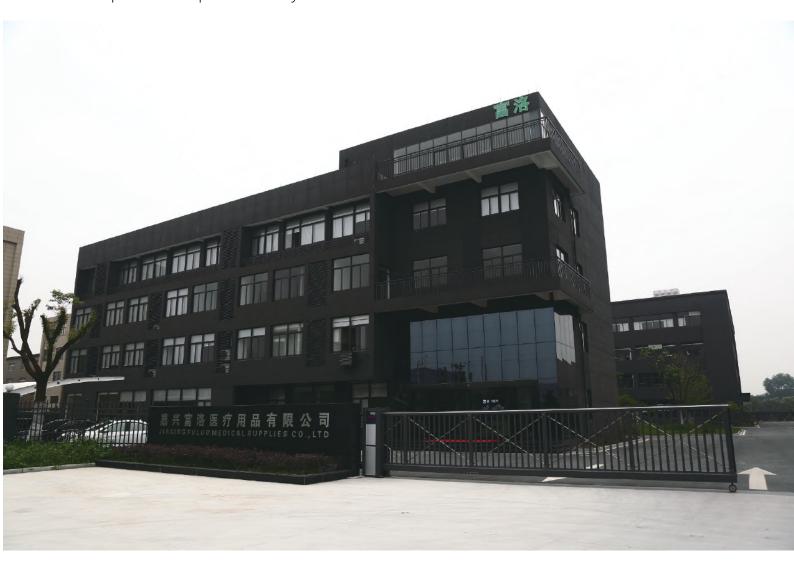

With the development of the company and the expansion of different products, companybought land from government, built new facilities and introduced new equipments, established a new company named Jiaxing Fuluo Medical Supplies CO., LTD in 2017. Now it locates in NO. 1989 Gaoqiao street, Gaoqiao Town, Tongxiang, Jiaxing city, Zhejiang Province.

The project covers an area of 10000 square meters, including 12000 square meters' factory area, 2700 square meters' office building area,500 square meters' purifying area. There are 2 production lines of sporting tape, medical tape, wound dressing and so on. All the products meet the ISO13485: 2016 International Certification,