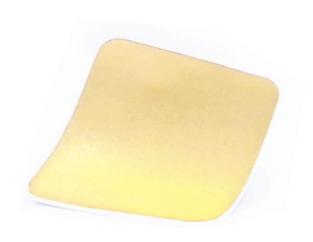

## **Foam Dressing**

#### **Product advantages**

- Unique multi-layer design provides high absorbency with high breathability to reduce the risk of maceration .
- Adapts to changing levels of exudate to maintain moisture balance for optimal wound healing .
  - Demonstrates high fluid handling capacity under compression.
  - Dressing does not stick to wound bed thereby minimizing disruption of healing tissue.
- Film backing prevents strikethrough and protects against external bacteria and viruses\* \*In vitro testing shows that the transparent film provides a viral barrier from viruses 27 nm in diameter or larger while the dressing remains intact without leakage.

- Pressure, arterial, neuropathic (diabetic) and venous leg ulcers, including use under compression wraps .
  - Skin tears and abrasions.
  - Donor sites.
  - Superficial partial thickness burns.

|             | Specifications    |                 |  |  |
|-------------|-------------------|-----------------|--|--|
| SIZE        | вох               | CARTON          |  |  |
| 10*10cm     | 10pcs/box         | 24boxes/carton  |  |  |
| 7.5*7.5cm   | 10pcs/box         | 24boxes/carton  |  |  |
| 5*5cm       | 10pcs/box         | 24boxes/carton  |  |  |
| specificati | on and package ca | n be customized |  |  |