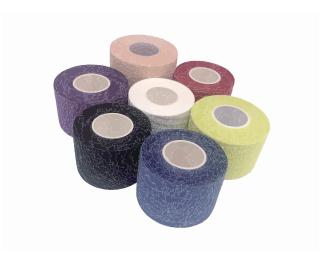

# foam underwrap

#### **Product advantages**

- high quality ealstic PU(Polyurethane) foam substrate
- Super light weight, very Soft, comfortable, porous and breathable, absorbed flexible
- Good tensile strength
- Heat preservation
- · Adhesive no adhesive or latex cohesive. or hot melt Prevent allergies
- · Adheres to itself, non-sticky to hair or skin no pins or clips neede
- Protects primary dressings
- · Water resistant, will not loose by sweat or water
- Easy tear

- Can be used to secure cold packs and bandages
- Depending on personal preference. Foam underway can be applied before athletic tape, Zinc Oxide or EAB or any tape to help eliminate skin irritation and chafing
- Hold pads and socks in place and as a protective wrap inside hiding boots, skiboots and other althletic footy
- Keeps hair in place like a scrunchie or headband to keep it out of eyes
  Support wraps for horses and pets
- Used as finish line of the 100-yard dash